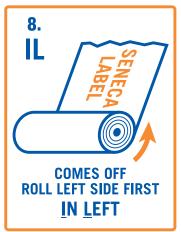

## WINDING CHART for FINISHED ROLLS

Printing reads as shown — unwinding AWAY from you looking at the PRINTED side.

COPY POSITIONS: 1-4 LABELS WOUND OUT.

COPY POSITIONS: 5-8 LABELS WOUND IN.