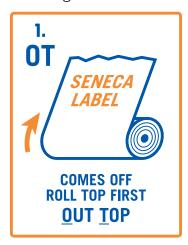

## WINDING CHART for FINISHED ROLLS

Printing reads as shown — unwinding AWAY from you looking at the PRINTED side.

COPY POSITIONS: 1-4 LABELS WOUND OUT.

COPY POSITIONS: 5-8 LABELS WOUND IN.