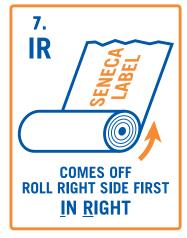

## WINDING CHART for FINISHED ROLLS

Printing reads as shown — unwinding AWAY from you looking at the PRINTED side.

COPY POSITIONS: 1-4 LABELS WOUND OUT.

COPY POSITIONS: 5-8 LABELS WOUND IN.