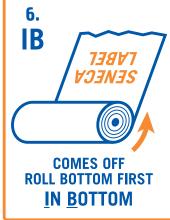

## WINDING CHART for FINISHED ROLLS

Printing reads as shown — unwinding AWAY from you looking at the PRINTED side.

COPY POSITIONS: 1-4 LABELS WOUND OUT.

COPY POSITIONS: 5-8 LABELS WOUND IN.