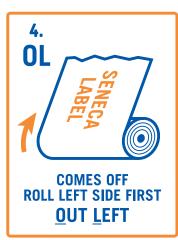

## WINDING CHART for FINISHED ROLLS

Printing reads as shown — unwinding AWAY from you looking at the PRINTED side.

COPY POSITIONS: 1-4 LABELS WOUND OUT.

COPY POSITIONS: 5-8 LABELS WOUND IN.