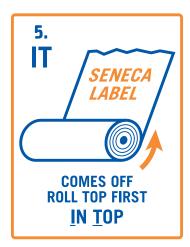

## WINDING CHART for FINISHED ROLLS

Printing reads as shown — unwinding AWAY from you looking at the PRINTED side.

COPY POSITIONS: 1-4 LABELS WOUND OUT.

COPY POSITIONS: 5-8 LABELS WOUND IN.