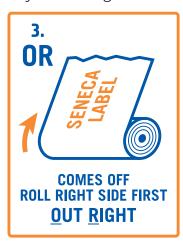

## WINDING CHART for FINISHED ROLLS

Printing reads as shown — unwinding AWAY from you looking at the PRINTED side.

COPY POSITIONS: 1-4 LABELS WOUND OUT.

COPY POSITIONS: 5-8 LABELS WOUND IN.