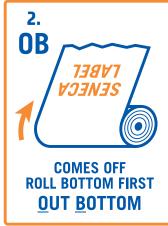

## WINDING CHART for FINISHED ROLLS

Printing reads as shown — unwinding AWAY from you looking at the PRINTED side.

COPY POSITIONS: 1-4 LABELS WOUND OUT.

COPY POSITIONS: 5-8 LABELS WOUND IN.